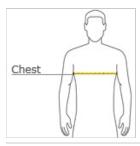

## HOW TO MEASURE

#### CHEST WIDTH

Measure under the arm and around the fullest part of the chest with arms down, keeping tape horizontal.

#### SIZE CHART

|       | S     | М     | L     | XL    | 2XL   | 3XL   |
|-------|-------|-------|-------|-------|-------|-------|
| Chest | 39-40 | 41-42 | 43-45 | 46-48 | 49-51 | 52-54 |